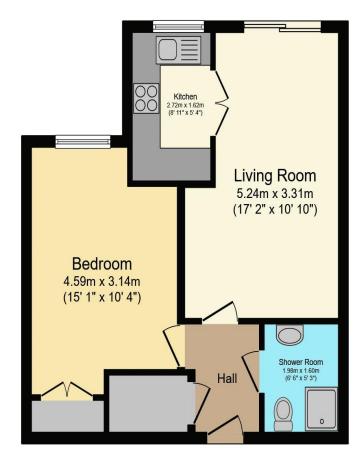

# Visit us at retirementhomesearch.co.uk

Total floor area 43.8 sq.m. (472 sq.ft.) approx

This floor plan is for illustrative purposes only. It is not drawn to scale. Any measurements, floor areas (including any total floor area), openings and orientation are approximate. No details are guaranteed, they cannot be relied upon for any purpose and they do not form part of any agreement. No liability is taken for any error, omission or misstatement. A party must rely upon its own inspection(s). Powered by www.focalagent.com